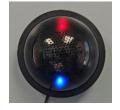

### The Bubble

The Bubble is a strategic component of the eco Ninja Extreme system. Resembling a dome camera, this device is placed in zones where eco Ninja Extreme are protecting products. Equipped with a dual alarm system—flashing light and audible alarm—Bubble receives wireless signals from eco Ninja Extreme and transmits this information to the Cloud via WiFi. Additionally, the Bubble can trigger the video recorder to take pre-programmed actions, such as enlarging the display of a specific camera or issuing its own alert to store personnel. Some versions of Bubble even include an integrated video camera.