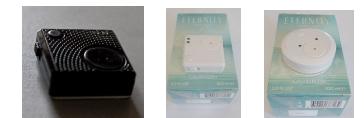

### eco Ninja Extreme Versions

eco Ninja Extreme – Version #1: This version features two recessed knobs—Location and Product. The Location knob is set according to the store's layout or zone where the eco Ninja Extreme is located, while the Product knob reflects the type of item it's attached to, such as Lego boxes or perfume. Inventory updates to the Cloud occur at preset intervals, enabling retailers to query reports on inventory, sold items, and stolen items.

eco Ninja Extreme – Version #2: In addition to all the features of Version #1, this version includes local memory and an IR scanner port. By scanning the product's barcode with the IR scanner, the eco Ninja Extreme stores the barcode information. If an alert is generated, the barcode data is uploaded wirelessly to the Bubble, which then transmits it to the Cloud along with the alert status. As with Version #1, inventory updates occur at preset intervals, and the Cloud can be queried for detailed reports.