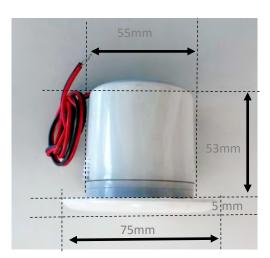

rnal Alarm



External digital alarm console for all WG EAS systems.

This alarm console is typically installed with con-cealed WG-EAS Systems such as floor guard or sky guard III. It provides an additional audible alarm when the control box is installed inside the false ceiling or in side a cabinet. The alarm volume can be remotely set and adjusted on the dedicated switch on the Smart Power Supply SPS

The discrete design of the CH-EXA-G makes it visually disappear.

Mounting is easy. Like small light-spots the mounting tray is installed in a 55 mm round whole in the ceiling.

Connection is to be made from the system controller. A standard two pin alarm cable is sufficient. CAT5 / CAT 6 cable can be used for the connection.

Cutout: 55 mm diameter Cover-Ring: 75mm Alarm unit 53 mm depth