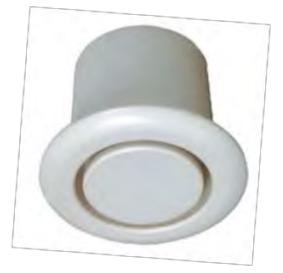

## CH-EXA-G Flush Mount External Alarm

External digital alarm console for all WG EAS systems.

This alarm console is typically installed with con-cealed WG-EAS Systems such as floor guard or sky guard III. It provides an additional audible alarm when the control box is installed inside the false ceiling or in side a cabinet. The alarm volume can be remotely set and adjusted on the dedicated switch on the Smart Power Supply SPS

The discrete design of the CH-EXA-G makes it visually disappear.

Mounting is easy. Like small light-spots the mounting tray is installed in a 55 mm round whole in the ceiling.

Connection is to be made from the system controller. A standard two pin alarm cable is sufficient. CAT5 / CAT 6 cable can be used for the connection.